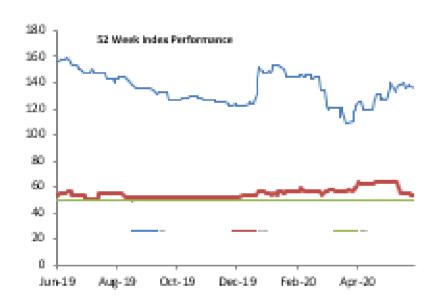

| Index Performance          |        |        |         |         |            |             |              |              |           |
|----------------------------|--------|--------|---------|---------|------------|-------------|--------------|--------------|-----------|
|                            |        |        |         |         |            |             |              | <b>52 Wk</b> |           |
|                            | 1 Day  | 1 Wk   | 3 Month | 6 Month |            |             |              | Volatility   | 52 Wk Max |
| ARM Sector Indices         | Return | Return | Return  | Return  | QTD Return | YTD sReturn | 52 Wk Return | (SD)         | Drawdown  |
| BANKING                    | -1.80% | -2.45% | 20.38%  | -15.43% | 26.64%     | -17.34%     | -18.73%      | 2.21%        | -11.71%   |
| BREWERS                    | -0.02% | -1.27% | 33.48%  | -23.90% | 44.09%     | -30.61%     | -36.23%      | 2.69%        | -8.62%    |
| CEMENT                     | -0.69% | -0.65% | 1.62%   | 11.08%  | 12.99%     | 9.30%       | -13.14%      | 1.68%        | -7.30%    |
| TELECOM                    | -1.15% | -1.15% | 16.65%  | 2.73%   | 18.65%     | 9.21%       | -11.92%      | 1.57%        | -6.52%    |
| PERSONAL CARE              | -0.52% | -0.15% | 46.24%  | -4.81%  | 43.38%     | -18.32%     | -42.48%      | 2.58%        | -9.37%    |
| CONSTRUCTION               | 0.00%  | -3.73% | -1.28%  | 1.82%   | -5.94%     | -0.58%      | -5.50%       | 1.67%        | -14.26%   |
| FOOD                       | 0.06%  | 0.06%  | 11.30%  | -17.67% | 25.83%     | -22.59%     | -17.13%      | 1.93%        | -7.36%    |
| INSURANCE                  | 0.64%  | 1.44%  | 12.44%  | 4.73%   | 5.25%      | 3.56%       | 8.68%        | 0.93%        | -3.94%    |
| OIL& GAS                   | -0.53% | -5.25% | -7.68%  | -24.89% | -8.64%     | -47.02%     | -30.27%      | 4.05%        | -18.51%   |
| REAL ESTATE                | -0.20% | -0.09% | 0.06%   | -0.09%  | 0.06%      | -0.09%      | -1.53%       | 0.12%        | -0.42%    |
| ARM Capitalisation Indices |        |        |         |         |            |             |              |              |           |
| Large Cap (Top 10%)        | -0.94% | -1.17% | 9.82%   | 4.38%   | 17.90%     | 3.26%       | 2.54%        | 1.54%        | -4.78%    |
| Mid Cap (Mid 30%)          | -0.38% | -0.74% | 7.50%   | -4.47%  | 6.79%      | -5.57%      | -12.50%      | 0.72%        | -3.95%    |
| Small Cap (Bottom 60%)     | 0.24%  | -5.35% | 3.73%   | -15.39% | -10.28%    | -14.19%     | 31.52%       | 3.38%        | -12.87%   |