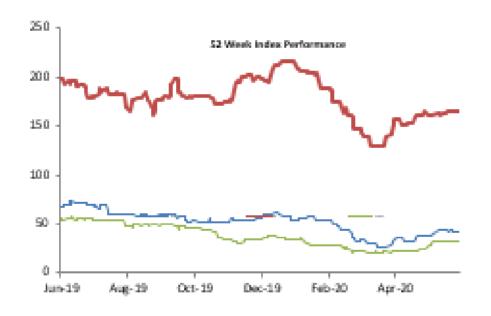

| Index Performance          |        |        |         |         |            |             |              |              |           |
|----------------------------|--------|--------|---------|---------|------------|-------------|--------------|--------------|-----------|
|                            |        |        |         |         |            |             |              | <b>52 Wk</b> |           |
|                            | 1 Day  | 1 Wk   | 3 Month | 6 Month |            |             |              | Volatility   | 52 Wk Max |
| ARM Sector Indices         | Return | Return | Return  | Return  | QTD Return | YTD sReturn | 52 Wk Return | (SD)         | Drawdown  |
| BANKING                    | -1.80% | -2.45% | 20.38%  | -15.43% | 26.64%     | -17.34%     | -18.73%      | 2.21%        | -11.71%   |
| BREWERS                    | -0.02% | -1.27% | 33.48%  | -23.90% | 44.09%     | -30.61%     | -36.23%      | 2.69%        | -8.62%    |
| CEMENT                     | -0.69% | -0.65% | 1.62%   | 11.08%  | 12.99%     | 9.30%       | -13.14%      | 1.68%        | -7.30%    |
| TELECOM                    | -1.15% | -1.15% | 16.65%  | 2.73%   | 18.65%     | 9.21%       | -11.92%      | 1.57%        | -6.52%    |
| PERSONAL CARE              | -0.52% | -0.15% | 46.24%  | -4.81%  | 43.38%     | -18.32%     | -42.48%      | 2.58%        | -9.37%    |
| CONSTRUCTION               | 0.00%  | -3.73% | -1.28%  | 1.82%   | -5.94%     | -0.58%      | -5.50%       | 1.67%        | -14.26%   |
| FOOD                       | 0.06%  | 0.06%  | 11.30%  | -17.67% | 25.83%     | -22.59%     | -17.13%      | 1.93%        | -7.36%    |
| INSURANCE                  | 0.64%  | 1.44%  | 12.44%  | 4.73%   | 5.25%      | 3.56%       | 8.68%        | 0.93%        | -3.94%    |
| OIL& GAS                   | -0.53% | -5.25% | -7.68%  | -24.89% | -8.64%     | -47.02%     | -30.27%      | 4.05%        | -18.51%   |
| REAL ESTATE                | -0.20% | -0.09% | 0.06%   | -0.09%  | 0.06%      | -0.09%      | -1.53%       | 0.12%        | -0.42%    |
| ARM Capitalisation Indices |        |        |         |         |            |             |              |              |           |
| Large Cap (Top 10%)        | -0.94% | -1.17% | 9.82%   | 4.38%   | 17.90%     | 3.26%       | 2.54%        | 1.54%        | -4.78%    |
| Mid Cap (Mid 30%)          | -0.38% | -0.74% | 7.50%   | -4.47%  | 6.79%      | -5.57%      | -12.50%      | 0.72%        | -3.95%    |
| Small Cap (Bottom 60%)     | 0.24%  | -5.35% | 3.73%   | -15.39% | -10.28%    | -14.19%     | 31.52%       | 3.38%        | -12.87%   |