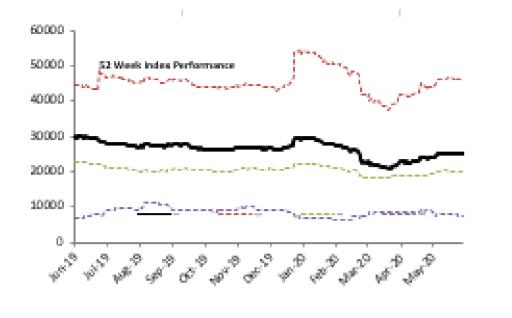

| Index Performance          |        |        |         |         |            |             |              |              |           |
|----------------------------|--------|--------|---------|---------|------------|-------------|--------------|--------------|-----------|
|                            |        |        |         |         |            |             |              | <b>52 Wk</b> |           |
|                            | 1 Day  | 1 Wk   | 3 Month | 6 Month |            |             |              | Volatility   | 52 Wk Max |
| ARM Sector Indices         | Return | Return | Return  | Return  | QTD Return | YTD sReturn | 52 Wk Return | (SD)         | Drawdown  |
| BANKING                    | -1.80% | -2.45% | 20.38%  | -15.43% | 26.64%     | -17.34%     | -18.73%      | 2.21%        | -11.71%   |
| BREWERS                    | -0.02% | -1.27% | 33.48%  | -23.90% | 44.09%     | -30.61%     | -36.23%      | 2.69%        | -8.62%    |
| CEMENT                     | -0.69% | -0.65% | 1.62%   | 11.08%  | 12.99%     | 9.30%       | -13.14%      | 1.68%        | -7.30%    |
| TELECOM                    | -1.15% | -1.15% | 16.65%  | 2.73%   | 18.65%     | 9.21%       | -11.92%      | 1.57%        | -6.52%    |
| PERSONAL CARE              | -0.52% | -0.15% | 46.24%  | -4.81%  | 43.38%     | -18.32%     | -42.48%      | 2.58%        | -9.37%    |
| CONSTRUCTION               | 0.00%  | -3.73% | -1.28%  | 1.82%   | -5.94%     | -0.58%      | -5.50%       | 1.67%        | -14.26%   |
| FOOD                       | 0.06%  | 0.06%  | 11.30%  | -17.67% | 25.83%     | -22.59%     | -17.13%      | 1.93%        | -7.36%    |
| INSURANCE                  | 0.64%  | 1.44%  | 12.44%  | 4.73%   | 5.25%      | 3.56%       | 8.68%        | 0.93%        | -3.94%    |
| OIL& GAS                   | -0.53% | -5.25% | -7.68%  | -24.89% | -8.64%     | -47.02%     | -30.27%      | 4.05%        | -18.51%   |
| REAL ESTATE                | -0.20% | -0.09% | 0.06%   | -0.09%  | 0.06%      | -0.09%      | -1.53%       | 0.12%        | -0.42%    |
| ARM Capitalisation Indices |        |        |         |         |            |             |              |              |           |
| Large Cap (Top 10%)        | -0.94% | -1.17% | 9.82%   | 4.38%   | 17.90%     | 3.26%       | 2.54%        | 1.54%        | -4.78%    |
| Mid Cap (Mid 30%)          | -0.38% | -0.74% | 7.50%   | -4.47%  | 6.79%      | -5.57%      | -12.50%      | 0.72%        | -3.95%    |
| Small Cap (Bottom 60%)     | 0.24%  | -5.35% | 3.73%   | -15.39% | -10.28%    | -14.19%     | 31.52%       | 3.38%        | -12.87%   |