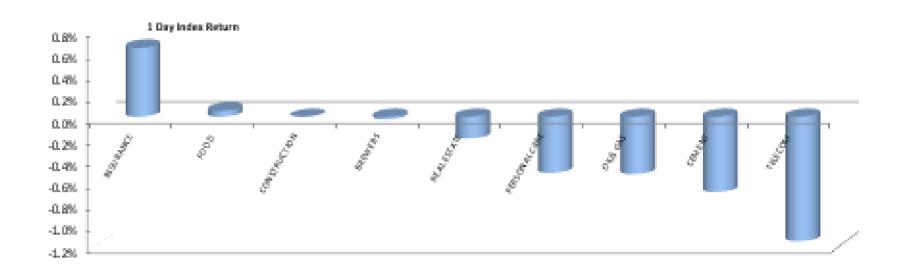

| Index Performance          |        |        |         |         |            |             |              |              |           |
|----------------------------|--------|--------|---------|---------|------------|-------------|--------------|--------------|-----------|
|                            |        |        |         |         |            |             |              | <b>52 Wk</b> |           |
|                            | 1 Day  | 1 Wk   | 3 Month | 6 Month |            |             |              | Volatility   | 52 Wk Max |
| ARM Sector Indices         | Return | Return | Return  | Return  | QTD Return | YTD sReturn | 52 Wk Return | (SD)         | Drawdown  |
| BANKING                    | -1.80% | -2.45% | 20.38%  | -15.43% | 26.64%     | -17.34%     | -18.73%      | 2.21%        | -11.71%   |
| BREWERS                    | -0.02% | -1.27% | 33.48%  | -23.90% | 44.09%     | -30.61%     | -36.23%      | 2.69%        | -8.62%    |
| CEMENT                     | -0.69% | -0.65% | 1.62%   | 11.08%  | 12.99%     | 9.30%       | -13.14%      | 1.68%        | -7.30%    |
| TELECOM                    | -1.15% | -1.15% | 16.65%  | 2.73%   | 18.65%     | 9.21%       | -11.92%      | 1.57%        | -6.52%    |
| PERSONAL CARE              | -0.52% | -0.15% | 46.24%  | -4.81%  | 43.38%     | -18.32%     | -42.48%      | 2.58%        | -9.37%    |
| CONSTRUCTION               | 0.00%  | -3.73% | -1.28%  | 1.82%   | -5.94%     | -0.58%      | -5.50%       | 1.67%        | -14.26%   |
| FOOD                       | 0.06%  | 0.06%  | 11.30%  | -17.67% | 25.83%     | -22.59%     | -17.13%      | 1.93%        | -7.36%    |
| INSURANCE                  | 0.64%  | 1.44%  | 12.44%  | 4.73%   | 5.25%      | 3.56%       | 8.68%        | 0.93%        | -3.94%    |
| OIL& GAS                   | -0.53% | -5.25% | -7.68%  | -24.89% | -8.64%     | -47.02%     | -30.27%      | 4.05%        | -18.51%   |
| REAL ESTATE                | -0.20% | -0.09% | 0.06%   | -0.09%  | 0.06%      | -0.09%      | -1.53%       | 0.12%        | -0.42%    |
| ARM Capitalisation Indices |        |        |         |         |            |             |              |              |           |
| Large Cap (Top 10%)        | -0.94% | -1.17% | 9.82%   | 4.38%   | 17.90%     | 3.26%       | 2.54%        | 1.54%        | -4.78%    |
| Mid Cap (Mid 30%)          | -0.38% | -0.74% | 7.50%   | -4.47%  | 6.79%      | -5.57%      | -12.50%      | 0.72%        | -3.95%    |
| Small Cap (Bottom 60%)     | 0.24%  | -5.35% | 3.73%   | -15.39% | -10.28%    | -14.19%     | 31.52%       | 3.38%        | -12.87%   |